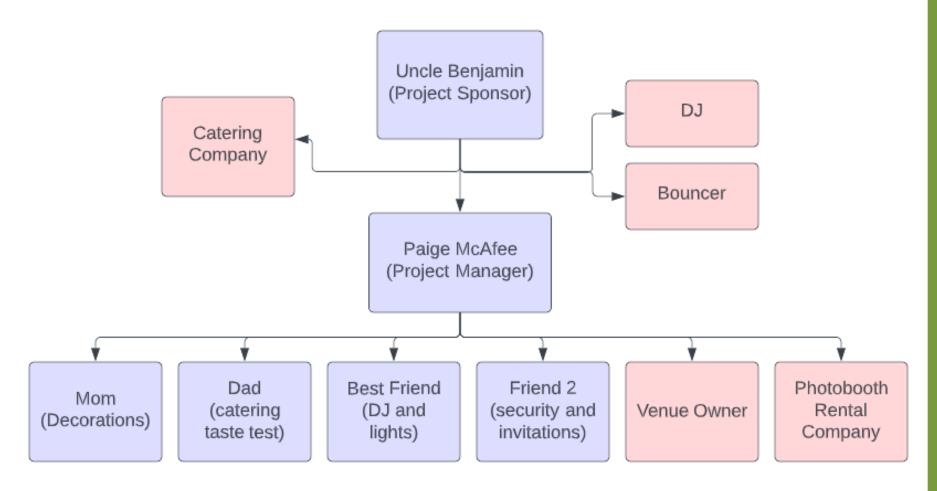

## **ULTIMATE GRADUATION PARTY**

Paige McAfee

M.S. in Project Management Spring 2022

Granite State College

#### PROJECT PURPOSE

- Supports my overall personal and professional development
  - Something to look forward to
  - Increases motivation
- Provides guests with a fun, memorable experience

### PROJECT SCOPE

- Graduation Party
  - Ocean-themed
- 45 people on 7/29/2022



https://www.publicdomainpictures.net/pictures/30000/nahled/dj-atwork.jpg



https://cdn0.weddingwire.com/vendor/981863/3\_2/960/jpg/1437883539089-treatsbluebeach.ipeg



https://pxhere.com/en/ hoto/1395722



https://pixnio.com/media/new-year-nightlifeparty-celebration-nightclub-2

### TEAM MEMBERS AND STAKEHOLDERS



### MILESTONES AND SCHEDULE

- Project start
- Bookings complete
- Send invitations
- Reservations and purchases complete
- RSVP list complete
- Day of party
- Seating area set up complete
- Decorations set up complete

- DJ booth set up complete
- Catering set up complete
- Photobooth set up complete
- Entrance set up complete
- Party start
- Games
- Clean up
- Project finish



### PROJECT BUDGET



# Granite State College

### **RISKS AND ISSUES**

- Thunderstorms delayed purchasing and ingredients shipment
  - Shopped after storm subsided
- Only 35 people RSVP'd
  - Altered seating area set-up



https://pxhere.com/en/photo/1593510



https://pxhere.com/en/photo/118322

#### **RESULTS**

- Party starts and ends on-time
  - Scheduled preparations appropriately
- 100% of RSVPs show up