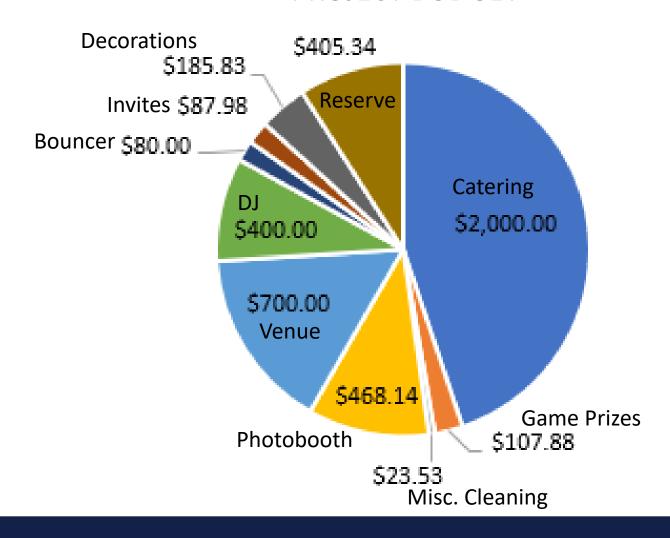

OJECT SCOPE

- Graduation Party
  - Ocean-themed
- 45 people on 7/29/2022



https://www.publicdomainpictures.net/pictures/30000/nahled/dj-atwork.jpg



https://cdn0.weddingwire.com/vendor/981863/3\_2/960/jpg/1437883539089-treatsbluebeach.ipeg



https://pxhere.com/en/ hoto/1395722



https://pixnio.com/media/new-year-nightlifeparty-celebration-nightclub-2

### TEAM MEMBERS AND STAKEHOLDERS



### MILESTONES AND SCHEDULE

- Project start
- Bookings complete
- Send invitations
- Reservations and purchases complete
- RSVP list complete
- Day of party
- Seating area set up complete
- Decorations set up complete

- DJ booth set up complete
- Catering set up complete
- Photobooth set up complete
- Entrance set up complete
- Party start
- Games
- Clean up
- Project finish



### PROJECT BUDGET



# Granite State College

### **RISKS AND ISSUES**

- Thunderstorms delayed purchasing and ingredients shipment
  - Shopped after storm subsided
- Only 35 people RSVP'd
  - Altered seating area set-up



https://pxhere.com/en/photo/1593510



https://pxhere.com/en/photo/118322

#### **RESULTS**

- Party starts and ends on-time
  - Scheduled preparations appropriately
- 100% of RSVPs show up
  - Date, entertainment, etc. clearly communicated
  - All partygoers arrive in costume
  - Clearly communicated on invitation
- Less than 33% of partygoers leave early
  - Interesting food and entertainment

# Granite State College

### **LESSONS LEARNED**

- Use WBS to create schedule
- Account for inclement weather in Risk Register
- Outsource activities when necessary to free up team members
- Use